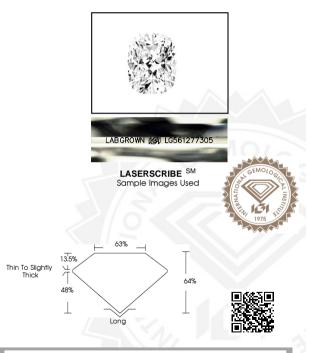

## IGI LABORATORY GROWN DIAMOND IDENTIFICATION REPORT

January 3, 2023

IGI Report Number LG561277305

Description LABORATORY GROWN DIAMOND Shape and Cutting Style ROUND CORNERED RECTANGULAR

MODIFIED BRILLIANT

Measurements 7.34 X 4.19 X 2.68 MM

#### ADDITIONAL GRADING INFORMATION

Polish EXCELLENT

Symmetry EXCELLENT

Fluorescence NONE

Inscription(s) LABGROWN (151) LG561277305

Comments: This Laboratory Grown Diamond was created by Chemical Vapor Deposition (CVD) growth process and may include