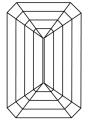

Report verification at igi.org

DIAMOND

(159) LG628482497

# **ELECTRONIC COPY**

### LABORATORY GROWN DIAMOND REPORT

April 3, 2024

IGI Report Number LG628482497

LABORATORY GROWN Description

DIAMOND

Shape and Cutting Style **EMERALD CUT** 

Measurements 10.08 X 6.66 X 4.65 MM

**GRADING RESULTS** 

Carat Weight 3.00 CARATS

Color Grade

Clarity Grade VS 2

### ADDITIONAL GRADING INFORMATION

Polish **EXCELLENT** 

**EXCELLENT** Symmetry

NONE Fluorescence

(国) LG628482497 Inscription(s)

Comments: This Laboratory Grown Diamond was created by Chemical Vapor Deposition (CVD) growth process and may include post-growth treatment.

Type IIa

### **PROPORTIONS**



## **CLARITY CHARACTERISTICS**





### **KEY TO SYMBOLS**

Red symbols indicate internal characteristics. Green symbols indicate external characteristics.

### **GRADING SCALES**

DEFGHIJ

### CLARITY

COLOR

| IF                     | VVS 1-2                        | VS <sup>1-2</sup>         | SI 1-2               | I <sup>1-3</sup> |
|------------------------|--------------------------------|---------------------------|----------------------|------------------|
| Internally<br>Flawless | Very Very<br>Slightly Included | Very<br>Slightly Included | Slightly<br>Included | Included         |

Faint

Very Light

Light





Sample Image Used



© IGI 2020, International Gemological Institute

FD - 10 20



April 3, 2024 IGI Report Number LG628482497 Description LABORATORY GROWN Shape and Cutting Style EMERALD CUT 10.08 X 6.