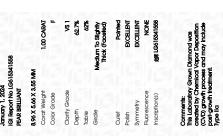

## LABORATORY GROWN DIAMOND REPORT

January 1, 2024

IGI Report Number LG615341558

Description LABORATORY GROWN DIAMOND

DE 4 D DDUU 4

Shape and Cutting Style PEAR BRILLIANT

Measurements 8.96 X 5.66 X 3.55 MM

**GRADING RESULTS** 

Carat Weight 1.00 CARAT

Color Grade

Clarity Grade VS 1

# ADDITIONAL GRADING INFORMATION

Polish **EXCELLENT** 

Symmetry **EXCELLENT** 

Fluorescence NONE

Inscription(s) ISI LG615341558

Comments: This Laboratory Grown Diamond was created by Chemical Vapor Deposition (CVD) growth