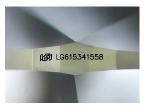

## LABORATORY GROWN DIAMOND REPORT

January 1, 2024

IGI Report Number LG615341558

Description LABORATORY GROWN DIAMOND

DE 4 D DDUU 4

Shape and Cutting Style PEAR BRILLIANT

Measurements 8.96 X 5.66 X 3.55 MM

**GRADING RESULTS** 

# ADDITIONAL GRADING INFORMATION

Polish **EXCELLENT** 

Symmetry **EXCELLENT** 

Fluorescence NONE

Inscription(s) ISI LG615341558

Comments: This Laboratory Grown Diamond was created by Chemical Vapor Deposition (CVD) growth