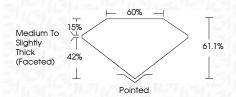

------------|-------------------|----------|------------------|
| Internally | Very Very          | Very              | Slightly | Included         |
| Flawless   | Slightly Included  | Slightly Included | Included |                  |

#### COLOR

|   |   | - |   |   |   |   |       |            |       |
|---|---|---|---|---|---|---|-------|------------|-------|
|   |   |   |   |   |   |   |       |            |       |
| D | Ε | F | G | Н | 1 | J | Faint | Very Light | Light |



Sample Image Used



© IGI 2020, International Gemological Institute

FD - 10 20



January 1, 2024 IGI Report Number LG615341557 Description LABORATORY GROWN DIAMOND Shape and Cutting Style PEAR BRILLIANT 9.23 X 5.66 X 3.46 MM Measurements **GRADING RESULTS** Carat Weight 1.04 CARAT Color Grade Clarity Grade



VS 1

#### ADDITIONAL GRADING INFORMATION

| Polish   | EXCELLEN |
|----------|----------|
| Symmetry | EXCELLEN |
|          |          |

NONE (6) LG615341557 Inscription(s)

Comments: This Laboratory Grown Diamond was created by Chemical Vapor Deposition (CVD) growth process and may include post-growth treatment.