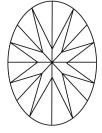

2257

DIAMOND

62.5%

(159) LG614322257

LABORATORY GROWN

December 27, 2023

IGI Report Number

Description

Thick

(Faceted)

Inscription(s)

# **ELECTRONIC COPY**

## LABORATORY GROWN DIAMOND REPORT

December 27, 2023

IGI Report Number

Description

LG614322257

DIAMOND

E

OVAL BRILLIANT

LABORATORY GROWN

Shape and Cutting Style

Measurements 11.07 X 7.68 X 4.80 MM

**GRADING RESULTS** 

2.52 CARATS Carat Weight

Color Grade

Clarity Grade VS 1

### ADDITIONAL GRADING INFORMATION

Polish **EXCELLENT** 

**EXCELLENT** Symmetry

NONE Fluorescence

Inscription(s) 13 LG614322257

Comments: This Laboratory Grown Diamond was created by Chemical Vapor Deposition (CVD) growth process and may include post-growth treatment.

Type IIa

### **PROPORTIONS**



#### **CLARITY CHARACTERISTICS**





## **KEY TO SYMBOLS**

Red symbols indicate internal characteristics. Green symbols indicate external characteristics.

### **GRADING SCALES**

### CLARITY

| IF                     | VVS 1-2                        | VS <sup>1-2</sup>         | SI 1-2               | I <sup>1-3</sup> |
|------------------------|--------------------------------|---------------------------|----------------------|------------------|
| Internally<br>Flawless | Very Very<br>Slightly Included | Very<br>Slightly Included | Slightly<br>Included | Included         |

#### COLOR

|  | DEFGHIJ Faint Ve | ery Light Light |
|--|------------------|-----------------|
|--|------------------|-----------------|



Sample Image Used



© IGI 2020, International Gemological Institute

FD - 10 20





# ADDITIONAL GRADING IN