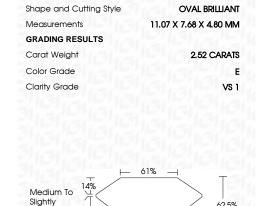

LABORATORY GROWN

Shape and Cutting Style

Measurements 11.07 X 7.68 X 4.80 MM

**GRADING RESULTS** 

2.52 CARATS Carat Weight

Color Grade

Clarity Grade VS 1

Description

Thick

(Faceted)

Inscription(s)

# ADDITIONAL GRADING INFORMATION

45%

| Polish       | EXCELLEN |
|--------------|----------|
| Symmetry     | EXCELLEN |
| Fluorescence | NONI     |

Pointed

Comments: This Laboratory Grown Diamond was created by Chemical Vapor Deposition (CVD) growth process and may include post-growth treatment.