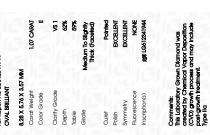

### LABORATORY GROWN DIAMOND REPORT

December 19, 2023

IGI Report Number LG612341944

LABORATORY GROWN Description

DIAMOND

Shape and Cutting Style OVAL BRILLIANT

Measurements 8.28 X 5.76 X 3.57 MM

# **GRADING RESULTS**

1.07 CARAT Carat Weight

Color Grade

Clarity Grade VS 1

### ADDITIONAL GRADING INFORMATION

Polish **EXCELLENT** 

**EXCELLENT** Symmetry

NONE Fluorescence

Inscription(s) /函 LG612341944

Comments: This Laboratory Grown Diamond was created by Chemical Vapor Deposition (CVD) growth process and may include post-growth treatment.