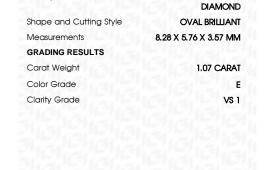

### LABORATORY GROWN DIAMOND REPORT

December 19, 2023

IGI Report Number LG612341944

LABORATORY GROWN Description

DIAMOND

Shape and Cutting Style OVAL BRILLIANT

Measurements 8.28 X 5.76 X 3.57 MM

# **GRADING RESULTS**

1.07 CARAT Carat Weight

Color Grade

Clarity Grade VS 1