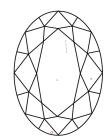

### LABORATORY GROWN DIAMOND REPORT

December 19, 2023

IGI Report Number LG612341944

LABORATORY GROWN Description

DIAMOND

Shape and Cutting Style OVAL BRILLIANT

Measurements 8.28 X 5.76 X 3.57 MM

## **PROPORTIONS**