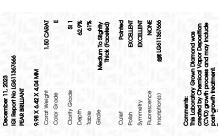

INTERNATIONAL **INSTITUTE** 

IGI Report Number LG611367666

> LABORATORY GROWN DIAMOND

PEAR BRILLIANT

9.98 X 6.42 X 4.04 MM

Shape and Cutting Style

1.50 CARAT

E

Color Grade

SI 1

# ADDITIONAL GRADING INFORMATION

Polish **EXCELLENT** 

**EXCELLENT** Symmetry

NONE

/函 LG611367666 Inscription(s) Comments: This Laboratory Grown Diamond was

created by Chemical Vapor Deposition (CVD) growth process and may include post-growth treatment.

© IGI 2020, International Gemological Institute

FD - 10 20

December 11, 2023 IGI Report Number LG611367666 Description LABORATORY GROWN DIAMOND Shape and Cutting Style PEAR BRILLIANT 9.98 X 6.42 X 4.04 MM Measurements **GRADING RESULTS** 1.50 CARAT Carat Weight Color Grade

SI 1

### ADDITIONAL GRADING INFORMATION

Clarity Grade

EXCELLENT Polish **EXCELLENT** Symmetry Fluorescence NONE Inscription(s) (例 LG611367666

Comments: This Laboratory Grown Diamond was created by Chemical Vapor Deposition (CVD) growth process and may include post-growth treatment.