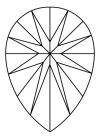

INTERNATIONAL **INSTITUTE** 

IGI Report Number LG611367666

> LABORATORY GROWN DIAMOND

PEAR BRILLIANT

9.98 X 6.42 X 4.04 MM

Shape and Cutting Style

1.50 CARAT

E

Color Grade

SI 1

# ADDITIONAL GRADING INFORMATION

Polish **EXCELLENT** 

**EXCELLENT** Symmetry

NONE

/函 LG611367666 Inscription(s) Comments: This Laboratory Grown Diamond was

created by Chemical Vapor Deposition (CVD) growth process and may include post-growth treatment.

Type IIa

# LG611367666

Report verification at igi.org

# **PROPORTIONS**



### **CLARITY CHARACTERISTICS**





# **KEY TO SYMBOLS**

Red symbols indicate internal characteristics. Green symbols indicate external characteristics.

# LABORATORY GROWN DIAMOND REPORT

# **GRADING SCALES**

# CLARITY

| IF                     | VVS <sup>1-2</sup>             | VS <sup>1-2</sup>         | SI 1-2               | I <sup>1-3</sup> |
|------------------------|--------------------------------|---------------------------|----------------------|------------------|
| Internally<br>Flawless | Very Very<br>Slightly Included | Very<br>Slightly Included | Slightly<br>Included | Included         |

# COLOR

| ) | E | F | G | Н | I | J | Faint | Very Light | Light |
|---|---|---|---|---|---|---|-------|------------|-------|
|   |   |   |   |   |   |   |       |            |       |



Sample Image Used



© IGI 2020