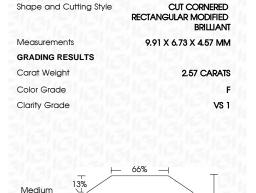

# LABORATORY GROWN DIAMOND REPORT

December 7, 2023

IGI Report Number LG610346843

Description

LABORATORY GROWN DIAMOND

Shape and Cutting Style CUT CORNERED RECTANGULAR

MODIFIED BRILLIANT

VS 1

9.91 X 6.73 X 4.57 MM Measurements

**GRADING RESULTS** 

Carat Weight 2.57 CARATS

Color Grade

Clarity Grade

# **PROPORTIONS**