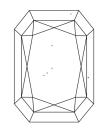

# LABORATORY GROWN DIAMOND REPORT

December 7, 2023

IGI Report Number LG610346843

Description

LABORATORY GROWN DIAMOND

Shape and Cutting Style CUT CORNERED RECTANGULAR

MODIFIED BRILLIANT

VS 1

9.91 X 6.73 X 4.57 MM Measurements

**GRADING RESULTS** 

Carat Weight 2.57 CARATS

Color Grade

Clarity Grade