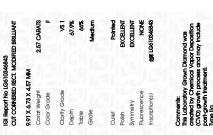

LG610346843

DIAMOND

67.9%

個 LG610346843

LABORATORY GROWN

December 7, 2023

IGI Report Number

Description

# LABORATORY GROWN DIAMOND REPORT

December 7, 2023

IGI Report Number LG610346843

Description

LABORATORY GROWN DIAMOND

Shape and Cutting Style CUT CORNERED RECTANGULAR

MODIFIED BRILLIANT

VS 1

9.91 X 6.73 X 4.57 MM Measurements

**GRADING RESULTS** 

Carat Weight 2.57 CARATS

Color Grade

Clarity Grade

# ADDITIONAL GRADING INFORMATION

Polish **EXCELLENT** 

**EXCELLENT** Symmetry

NONE Fluorescence

1/5/1 LG610346843 Inscription(s)

Comments: This Laboratory Grown Diamond was created by Chemical Vapor Deposition (CVD) growth process and may include post-growth treatment. Type IIa