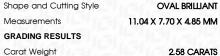

### LABORATORY GROWN DIAMOND REPORT

December 7, 2023

IGI Report Number LG610346834

Description

LABORATORY GROWN DIAMOND

Shape and Cutting Style

**OVAL BRILLIANT** 

D

Measurements

11.04 X 7.70 X 4.85 MM

## **GRADING RESULTS**

Carat Weight 2.58 CARATS

Color Grade

Clarity Grade VS 1