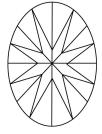

December 7, 2023

IGI Report Number

Description

# **ELECTRONIC COPY**

### LABORATORY GROWN DIAMOND REPORT

December 7, 2023

IGI Report Number LG610346834

Description

LABORATORY GROWN DIAMOND

Shape and Cutting Style

**OVAL BRILLIANT** 

D

Measurements

11.04 X 7.70 X 4.85 MM

## **GRADING RESULTS**

Carat Weight 2.58 CARATS

Color Grade

Clarity Grade VS 1

#### ADDITIONAL GRADING INFORMATION

Polish **EXCELLENT** 

**EXCELLENT** Symmetry

NONE Fluorescence

/函 LG610346834 Inscription(s)

Comments: This Laboratory Grown Diamond was created by Chemical Vapor Deposition (CVD) growth

process and may include post-growth treatment.

Type IIa

#### **PROPORTIONS**



## **CLARITY CHARACTERISTICS**





#### **KEY TO SYMBOLS**

Red symbols indicate internal characteristics. Green symbols indicate external characteristics.

#### **GRADING SCALES**

#### CLARITY

| IF                     | VVS <sup>1-2</sup>             | VS <sup>1-2</sup>         | SI 1-2               | I <sup>1-3</sup> |
|------------------------|--------------------------------|---------------------------|----------------------|------------------|
| Internally<br>Flawless | Very Very<br>Slightly Included | Very<br>Slightly Included | Slightly<br>Included | Included         |

LABORATORY GROWN

DIAMOND REPORT

#### COLOR

| Е | F | G | Н | I | J | Faint | Very Light | Ligh |
|---|---|---|---|---|---|-------|------------|------|
|---|---|---|---|---|---|-------|------------|------|



Sample Image Used



© IGI 2020, In