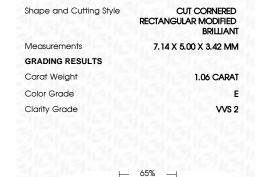

# LABORATORY GROWN DIAMOND REPORT

November 23, 2023

IGI Report Number LG608362002

Description

LABORATORY GROWN DIAMOND

E

Shape and Cutting Style CUT CORNERED RECTANGULAR

MODIFIED BRILLIANT

7.14 X 5.00 X 3.42 MM Measurements

# **GRADING RESULTS**

Carat Weight 1.06 CARAT

Color Grade

Clarity Grade VVS 2