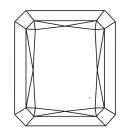

# LABORATORY GROWN DIAMOND REPORT

November 23, 2023

IGI Report Number LG608362002

Description

LABORATORY GROWN DIAMOND

E

Shape and Cutting Style CUT CORNERED RECTANGULAR

MODIFIED BRILLIANT

7.14 X 5.00 X 3.42 MM Measurements

# **GRADING RESULTS**

Carat Weight 1.06 CARAT

Color Grade

Clarity Grade VVS 2

# 68.4% Thick 51.5% Pointed