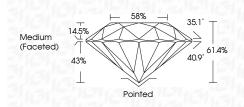

#### LABORATORY GROWN DIAMOND REPORT

LG607355451 Report verification at igi.org

58%

Pointed

35.1°

40.9°

61.4%

#### **KEY TO SYMBOLS**

PROPORTIONS

14.5%

43%

**CLARITY CHARACTERISTICS** 

 $\checkmark$ 

Medium

(Faceted)