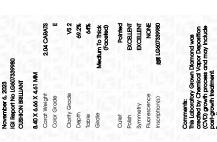

LG607339980

DIAMOND

LABORATORY GROWN

**CUSHION BRILLIANT** 8.40 X 6.66 X 4.61 MM

November 6, 2023

IGI Report Number

Shape and Cutting Style

Description

### LABORATORY GROWN DIAMOND REPORT

November 6, 2023

IGI Report Number LG607339980

Description

LABORATORY GROWN DIAMOND

Shape and Cutting Style

**CUSHION BRILLIANT** 8.40 X 6.66 X 4.61 MM

E

**GRADING RESULTS** 

Measurements

2.04 CARATS Carat Weight

Color Grade

Clarity Grade VS 2

### ADDITIONAL GRADING INFORMATION

Polish **EXCELLENT** 

**EXCELLENT** Symmetry

NONE Fluorescence

Inscription(s) /函 LG607339980

Comments: This Laboratory Grown Diamond was created by Chemical Vapor Deposition (CVD) growth

process and may include post-growth treatment.

Type IIa