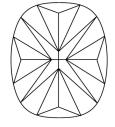

OWN

**CUSHION BRILLIANT** 8.40 X 6.66 X 4.61 MM

November 6, 2023

IGI Report Number

Shape and Cutting Style

Description

Measurements

# **ELECTRONIC COPY**

### LABORATORY GROWN DIAMOND REPORT

November 6, 2023

IGI Report Number LG607339980

Description

LABORATORY GROWN DIAMOND

Shape and Cutting Style

**CUSHION BRILLIANT** 8.40 X 6.66 X 4.61 MM

E

**GRADING RESULTS** 

Measurements

2.04 CARATS Carat Weight

Color Grade

Clarity Grade VS 2

### ADDITIONAL GRADING INFORMATION

Polish **EXCELLENT** 

**EXCELLENT** Symmetry

NONE Fluorescence

Inscription(s) /函 LG607339980

Comments: This Laboratory Grown Diamond was created by Chemical Vapor Deposition (CVD) growth

process and may include post-growth treatment.

Type IIa

### **PROPORTIONS**



#### **CLARITY CHARACTERISTICS**





## **KEY TO SYMBOLS**

Red symbols indicate internal characteristics. Green symbols indicate external characteristics.

### **GRADING SCALES**

### CLARITY

| IF                     | VVS 1-2                        | VS <sup>1-2</sup>         | SI 1-2               | I <sup>1-3</sup> |
|------------------------|--------------------------------|---------------------------|----------------------|------------------|
| Internally<br>Flawless | Very Very<br>Slightly Included | Very<br>Slightly Included | Slightly<br>Included | Included         |

# COLOR

| Е | F | G | Н | I | J | Faint | Very Light | Light |
|---|---|---|---|---|---|-------|------------|-------|



Sample Image Used



© IGI 2020, International Gemological Institute

FD - 10 20







#### ADDITIONAL GRADING INFORMATION

| P