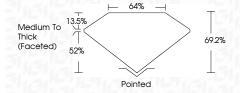

**



#### **CLARITY CHARACTERISTICS**





## **KEY TO SYMBOLS**

Red symbols indicate internal characteristics. Green symbols indicate external characteristics.

### **GRADING SCALES**

### CLARITY

| IF                     | VVS 1-2                        | VS <sup>1-2</sup>         | SI 1-2               | I <sup>1-3</sup> |
|------------------------|--------------------------------|---------------------------|----------------------|------------------|
| Internally<br>Flawless | Very Very<br>Slightly Included | Very<br>Slightly Included | Slightly<br>Included | Included         |

# COLOR

| Е | F | G | Н | I | J | Faint | Very Light | Light |
|---|---|---|---|---|---|-------|------------|-------|



Sample Image Used



© IGI 2020, International Gemological Institute

FD - 10 20







#### ADDITIONAL GRADING INFORMATION

| Polish   | EXCELLEN |
|----------|----------|
| Symmetry | EXCELLEN |
|          |          |

NONE Inscription(s) (何) LG607339980

Comments: This Laboratory Grown Diamond was created by Chemical Vapor Deposition (CVD) growth process and may include post-growth treatment.