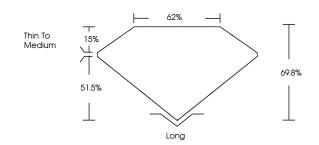

CUT

(159) LG607339414

DIAMOND

LABORATORY GROWN

7.70 X 5.10 X 3.56 MM

November 8, 2023

IGI Report Number

Shape and Cutting Style

Description

Measurements

**GRADING RESULTS** 

# **ELECTRONIC COPY**

### LABORATORY GROWN DIAMOND REPORT

November 8, 2023

IGI Report Number LG607339414

LABORATORY GROWN Description

DIAMOND

Shape and Cutting Style **EMERALD CUT** 

Measurements 7.70 X 5.10 X 3.56 MM

## **GRADING RESULTS**

1.39 CARAT Carat Weight

Color Grade

Clarity Grade VS 1

### ADDITIONAL GRADING INFORMATION

Polish **EXCELLENT** 

**EXCELLENT** Symmetry

NONE Fluorescence

Inscription(s) 151 LG607339414

Comments: This Laboratory Grown Diamond was created by Chemical Vapor Deposition (CVD) growth process and may include post-growth treatment.

Type IIa

### **PROPORTIONS**



### **CLARITY CHARACTERISTICS**





### **KEY TO SYMBOLS**

Red symbols indicate internal characteristics. Green symbols indicate external characteristics.

### **GRADING SCALES**

### CLARITY

| IF         | VVS <sup>1-2</sup> | VS <sup>1-2</sup> | SI 1-2   | 11-3     |
|------------|--------------------|-------------------|----------|----------|
| Internally | Very Very          | Very              | Slightly | Included |
| Flawless   | Slightly Included  | Slightly Included | Included |          |

#### COLOR

| E F G H I J Faint Very Light Lig | ght |
|----------------------------------|-----|
|----------------------------------|-----|



Sample Image Used



© IGI 2020, International Gemological Institute

FD - 10 20







#### ADDITIONAL GRADING INFORMATION

Inscription(s)

| Pol