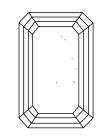

### LABORATORY GROWN DIAMOND REPORT

November 8, 2023

IGI Report Number LG607339414

LABORATORY GROWN Description

DIAMOND

Shape and Cutting Style **EMERALD CUT** 

Measurements 7.70 X 5.10 X 3.56 MM