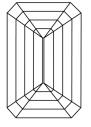

### **CLARITY CHARACTERISTICS**

### **KEY TO SYMBOLS**

Red symbols indicate internal characteristics. Green symbols indicate external characteristics.