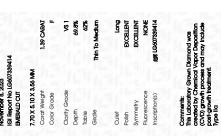

Report verification at igi.org

LG607339414

EMERALD CUT

(159) LG607339414

DIAMOND

LABORATORY GROWN

7.70 X 5.10 X 3.56 MM

November 8, 2023

IGI Report Number

Shape and Cutting Style

Description

Measurements

**GRADING RESULTS** 

### LABORATORY GROWN DIAMOND REPORT

November 8, 2023

IGI Report Number LG607339414

LABORATORY GROWN Description

DIAMOND

Shape and Cutting Style **EMERALD CUT** 

Measurements 7.70 X 5.10 X 3.56 MM

## **GRADING RESULTS**

1.39 CARAT Carat Weight

Color Grade

Clarity Grade VS 1

### ADDITIONAL GRADING INFORMATION

Polish **EXCELLENT** 

**EXCELLENT** Symmetry

NONE Fluorescence

Inscription(s) 151 LG607339414

Comments: This Laboratory Grown Diamond was created by Chemical Vapor Deposition (CVD) growth process and may include post-growth treatment.