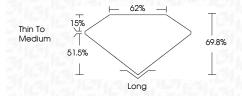

lude post-growth treatment.

Type IIa

### **PROPORTIONS**



### **CLARITY CHARACTERISTICS**





### **KEY TO SYMBOLS**

Red symbols indicate internal characteristics. Green symbols indicate external characteristics.

### **GRADING SCALES**

### CLARITY

| IF         | VVS <sup>1-2</sup> | VS <sup>1-2</sup> | SI 1-2   | 11-3     |
|------------|--------------------|-------------------|----------|----------|
| Internally | Very Very          | Very              | Slightly | Included |
| Flawless   | Slightly Included  | Slightly Included | Included |          |

#### COLOR

| E F G H I J Faint Very Light Lig | ght |
|----------------------------------|-----|
|----------------------------------|-----|



Sample Image Used



© IGI 2020, International Gemological Institute

FD - 10 20







#### ADDITIONAL GRADING INFORMATION

Inscription(s)

| Polish       | EXCELLEN |
|--------------|----------|
| Symmetry     | EXCELLEN |
| Fluorescence | NON      |

Comments: This Laboratory Grown Diamond was created by Chemical Vapor Deposition (CVD) growth process and may include post-growth treatment.