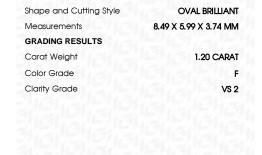

### LABORATORY GROWN DIAMOND REPORT

November 7, 2023

IGI Report Number LG607335147

Description

LABORATORY GROWN DIAMOND

Shape and Cutting Style

OVAL BRILLIANT 8.49 X 5.99 X 3.74 MM

Measurements

**GRADING RESULTS** 

1.20 CARAT Carat Weight

Color Grade

Clarity Grade VS 2