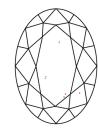

### LABORATORY GROWN DIAMOND REPORT

November 7, 2023

IGI Report Number LG607335147

Description

LABORATORY GROWN DIAMOND

Shape and Cutting Style

OVAL BRILLIANT 8.49 X 5.99 X 3.74 MM

Measurements

**GRADING RESULTS** 

1.20 CARAT Carat Weight

Color Grade

Clarity Grade VS 2