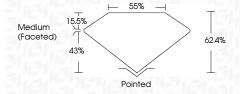

ARITY CHARACTERISTICS**





### **KEY TO SYMBOLS**

Red symbols indicate internal characteristics. Green symbols indicate external characteristics.

### **GRADING SCALES**

### CLARITY

| IF.        | VVS <sup>1-2</sup> | VS <sup>1-2</sup> | SI 1-2   | 11-3     |
|------------|--------------------|-------------------|----------|----------|
| Internally | Very Very          | Very              | Slightly | Included |
| Flawless   | Slightly Included  | Slightly Included | Included |          |

LABORATORY GROWN

DIAMOND REPORT

#### COLOR

| E | F | G | Н | I | J | Faint | Very Light | Light |
|---|---|---|---|---|---|-------|------------|-------|
|   |   |   |   |   |   |       |            |       |



Sample Image Used



© IGI 2020, International Gemological Institute

FD - 10 20







#### ADDITIONAL GRADING INFORMATION

Inscription(s)

| POlish       | EXCELLEN |
|--------------|----------|
| Symmetry     | EXCELLEN |
| Fluorescence | NON      |

Comments: This Laboratory Grown Diamond was created by Chemical Vapor Deposition (CVD) growth process and may include post-growth treatment.