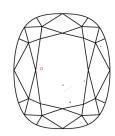

## LABORATORY GROWN DIAMOND REPORT

November 3, 2023

IGI Report Number LG606355103

Description

LABORATORY GROWN DIAMOND

Shape and Cutting Style

CUSHION BRILLIANT 10.01 X 7.73 X 5.36 MM

G

GRADING RESULTS

Measurements

Carat Weight 3.27 CARATS

Color Grade

Clarity Grade VS 2