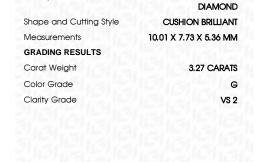

## LABORATORY GROWN DIAMOND REPORT

November 3, 2023

IGI Report Number LG606355103

Description

LABORATORY GROWN DIAMOND

Shape and Cutting Style

CUSHION BRILLIANT 10.01 X 7.73 X 5.36 MM

G

GRADING RESULTS

Measurements

Carat Weight 3.27 CARATS

Color Grade

Clarity Grade VS 2