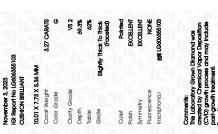

### ADDITIONAL GRADING INFORMATION

Polish **EXCELLENT** 

Symmetry **EXCELLENT** 

Fluorescence NONE

Inscription(s) LG606355103

Comments: This Laboratory Grown Diamond was created by Chemical Vapor Deposition (CVD) growth process and may include post-growth treatment.

#### ADDITIONAL GRADING INFORMATION

| Polish       | EXCELLENT |
|--------------|-----------|
| Symmetry     | EXCELLENT |
| Fluorescence | NONE      |

Inscription(s)

Comments: This Laboratory Grown Diamond was created by Chemical Vapor Deposition (CVD) growth process and may include post-growth treatment. Type Ila