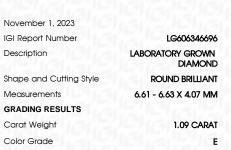

# LABORATORY GROWN DIAMOND REPORT

PROPORTIONS

14.5%

43.5%

**CLARITY CHARACTERISTICS** 

 $\checkmark$ 

Medium

(Faceted)

LG606346696 Report verification at igi.org

58%

Pointed

34.7

41.1°

61.4%