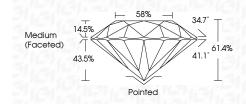

# LABORATORY GROWN DIAMOND REPORT

| November 1, 2023               |                             |  |  |  |  |
|--------------------------------|-----------------------------|--|--|--|--|
| IGI Report Number              | LG606346696                 |  |  |  |  |
| Description                    | LABORATORY GROWN<br>DIAMOND |  |  |  |  |
| Shape and Cutting Style        | ROUND BRILLIANT             |  |  |  |  |
| Measurements                   | 6.61 - 6.63 X 4.07 MM       |  |  |  |  |
| GRADING RESULTS                |                             |  |  |  |  |
| Carat Weight                   | 1.09 CARAT                  |  |  |  |  |
| Color Grade                    | CICLAR CE.                  |  |  |  |  |
| Clarity Grade                  | VVS 1                       |  |  |  |  |
| Cut Grade                      | IDEAL                       |  |  |  |  |
| ADDITIONAL GRADING INFORMATION |                             |  |  |  |  |
| Polish                         | EXCELLENT                   |  |  |  |  |
| Symmetry                       | EXCELLENT                   |  |  |  |  |
| Fluorescence                   | NONE                        |  |  |  |  |
| Inscription(s)                 | 1571 LG606346696            |  |  |  |  |

Comments: As Grown - No indication of post-growth treatment.

This Laboratory Grown Diamond was created by High Pressure High Temperature (HPHT) growth process. Type II