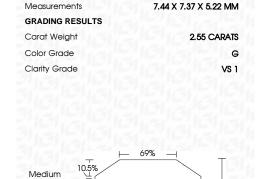

LG606322961

7.44 X 7.37 X 5.22 MM

2.55 CARATS

VS 1

G

#### **PROPORTIONS**

### ADDITIONAL GRADING INFORMATION

56.5%

Inscription(s)

| Polish       | EXCELLEN |
|--------------|----------|
| Symmetry     | EXCELLEN |
| Fluorescence | NON      |

Pointed

Comments: This Laboratory Grown Diamond was created by Chemical Vapor Deposition (CVD) growth process and may include post-growth treatment.