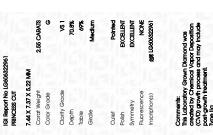

Report verification at igi.org

LG606322961

PRINCESS CUT

DIAMOND

70.8%

(国) LG606322961

LABORATORY GROWN

October 31, 2023

IGI Report Number

Shape and Cutting Style

Description

### LABORATORY GROWN DIAMOND REPORT

October 31, 2023

Description

Shape and Cutting Style

Measurements

**GRADING RESULTS** 

Carat Weight

Color Grade

Clarity Grade

Polish

Symmetry

Fluorescence

Inscription(s)

IGI Report Number

LABORATORY GROWN DIAMOND

PRINCESS CUT

LG606322961

7.44 X 7.37 X 5.22 MM

2.55 CARATS

VS 1

G

## ADDITIONAL GRADING INFORMATION

**EXCELLENT** 

**EXCELLENT** 

NONE

15 LG606322961

Comments: This Laboratory Grown Diamond was created by Chemical Vapor Deposition (CVD) growth process and may include post-growth treatment. Type IIa