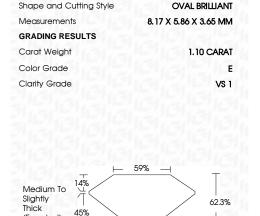

### LABORATORY GROWN DIAMOND REPORT

October 30, 2023

IGI Report Number

Description

Shape and Cutting Style

Measurements

**GRADING RESULTS** 

Carat Weight

## **PROPORTIONS**

LG605377064

DIAMOND

1.10 CARAT

**EXCELLENT EXCELLENT** 

/函 LG605377064

NONE

E

VS 1

OVAL BRILLIANT

LABORATORY GROWN

8.17 X 5.86 X 3.65 MM