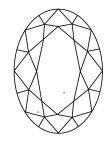

## **PROPORTIONS**

LG605377064

DIAMOND

1.10 CARAT

**EXCELLENT EXCELLENT** 

/函 LG605377064

NONE

E

VS 1

OVAL BRILLIANT

LABORATORY GROWN

8.17 X 5.86 X 3.65 MM