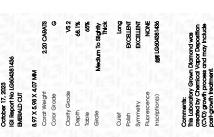

Report verification at igi.org

LG604381436

68.1%

(159) LG604381436

LABORATORY GROWN

October 17, 2023

IGI Report Number

Description

Slightly

Inscription(s)

Thick

## LABORATORY GROWN DIAMOND REPORT

October 17, 2023

IGI Report Number

LG604381436

Description

LABORATORY GROWN DIAMOND

8.97 X 5.98 X 4.07 MM

Shape and Cutting Style

EMERALD CUT

2.20 CARATS

Measurements

**GRADING RESULTS** 

M . . . .

Carat Weight

Color Grade

olor Grade

Clarity Grade

VS 2

G

## ADDITIONAL GRADING INFORMATION

Polish **EXCELLENT** 

Symmetry **EXCELLENT** 

Fluorescence NONE

Inscription(s) LG604381436

Comments: This Laboratory Grown Diamond was created by Chemical Vapor Deposition (CVD) growth process and may include post-growth treatment.

## ADDITIONAL GRADING INFORMATION

50%

| Polish       | EXCELLEN |
|--------------|----------|
| Symmetry     | EXCELLEN |
| Fluorescence | NON      |

Long

Comments: This Laboratory Grown Diamond was created by Chemical Vapor Deposition (CVD) growth process and may include post-growth treatment.