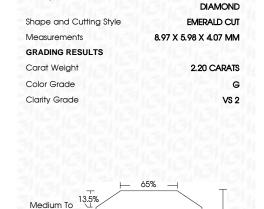

## LABORATORY GROWN DIAMOND REPORT

October 17, 2023

IGI Report Number

LG604381436

Description

LABORATORY GROWN DIAMOND

8.97 X 5.98 X 4.07 MM

Shape and Cutting Style

EMERALD CUT

2.20 CARATS

Measurements

**GRADING RESULTS** 

M . . . .

Carat Weight

Color Grade

olor Grade

Clarity Grade

VS 2

G

Slightly

Inscription(s)

Thick