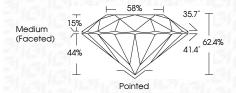

stics. Green symbols indicate external characteristics.

#### **GRADING SCALES**

#### CLARITY

| IF                     | VVS 1-2                        | VS <sup>1-2</sup>         | SI 1-2               | I <sup>1-3</sup> |
|------------------------|--------------------------------|---------------------------|----------------------|------------------|
| Internally<br>Flawless | Very Very<br>Slightly Included | Very<br>Slightly Included | Slightly<br>Included | Included         |

## COLOR

|  | Е | F | G | Н | I | J | Faint | Very Light | Light |
|--|---|---|---|---|---|---|-------|------------|-------|
|--|---|---|---|---|---|---|-------|------------|-------|



Sample Image Used



© IGI 2020, International Gemological Institute

FD - 10 20





LG585395692

DIAMOND

LABORATORY GROWN



## ADDITIONAL GRADING INFORMATION

| Polish       | EXCELLEN |
|--------------|----------|
| Symmetry     | EXCELLEN |
| Fluorescence | NONE     |

(159) LG585395692 Inscription(s) Comments: This Laboratory Grown Diamond was created by Chemical Vapor Deposition (CVD) growth process and may include post-growth treatment.