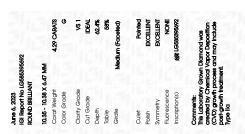

## **GRADING RESULTS**

Measurements

Carat Weight 4.29 CARATS

Color Grade

Clarity Grade VS 1

Cut Grade **IDEAL** 

## ADDITIONAL GRADING INFORMATION

Polish **EXCELLENT** 

**EXCELLENT** Symmetry

NONE Fluorescence

1/5/1 LG585395692 Inscription(s)

Comments: This Laboratory Grown Diamond was created by Chemical Vapor Deposition (CVD) growth process and may include post-growth treatment.

## ADDITIONAL GRADING INFORMATION

| Polish       | EXCELLEN |
|--------------|----------|
| Symmetry     | EXCELLEN |
| Fluorescence | NONE     |

(159) LG585395692 Inscription(s) Comments: This Laboratory Grown Diamond was created by Chemical Vapor Deposition (CVD) growth process and may include post-growth treatment.