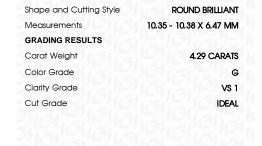

10.35 - 10.38 X 6.47 MM

## **GRADING RESULTS**

Measurements

Carat Weight 4.29 CARATS

Color Grade

Clarity Grade VS 1

Cut Grade **IDEAL** 