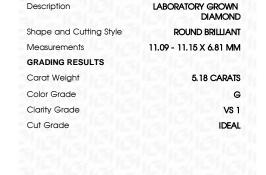

## LABORATORY GROWN DIAMOND REPORT

April 4, 2023

IGI Report Number LG576329363

Description LABORATORY GROWN

DIAMOND

G

Shape and Cutting Style ROUND BRILLIANT

Measurements 11.09 - 11.15 X 6.81 MM

## **GRADING RESULTS**

Carat Weight 5.18 CARATS

Color Grade

Clarity Grade V\$ 1

Cut Grade IDEAL