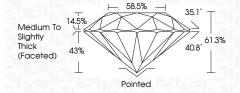

CLARITY CHARACTERISTICS**



## **KEY TO SYMBOLS**

Red symbols indicate internal characteristics. Green symbols indicate external characteristics.

### **GRADING SCALES**

DEFGHIJ

### CLARITY

| IF                     | VVS 1-2                        | VS <sup>1-2</sup>         | SI 1-2               | I 1 - 3  |
|------------------------|--------------------------------|---------------------------|----------------------|----------|
| Internally<br>Flawless | Very Very<br>Slightly Included | Very<br>Slightly Included | Slightly<br>Included | Included |
| COLOR                  |                                |                           |                      |          |

Faint

Very Light

Light



Sample Image Used





© IGI 2020, International Gemological Institute

FD - 10 20







#### ADDITIONAL GRADING INFORMATION

| Polish       | EXCELLENT |
|--------------|-----------|
| Symmetry     | EXCELLENT |
| Fluorescence | NONE      |

Comments: This Laboratory Grown Diamond was created by Chemical Vapor Deposition (CVD) growth process and may include post-growth treatment.

Type

Inscription(s)





www.igi.org